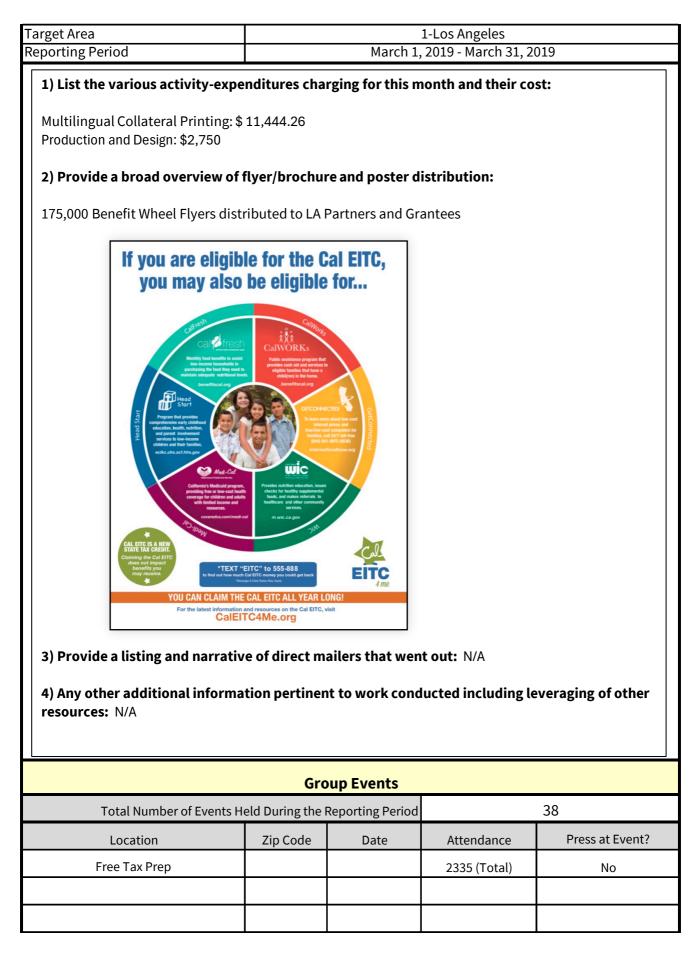

|                     |  |
| Billboards                            |                        |                        |                     |                     |  |
| Transit Advertisements                |                        |                        |                     |                     |  |
| Internet/Website Ads                  |                        |                        |                     |                     |  |
| Social Media Promoted/Boosted Ads     | 6                      | 1,001,726              | 0                   | 0                   |  |
|                                       |                        |                        | •                   |                     |  |

### Narrative of Expenditures in EARS and Outreach Activities





| Target Area                                                                                     | 1-Los Angeles                  |                         |              |  |  |  |  |
|-------------------------------------------------------------------------------------------------|--------------------------------|-------------------------|--------------|--|--|--|--|
| Reporting Period                                                                                | March 1, 2019 - March 31, 2019 |                         |              |  |  |  |  |
|                                                                                                 |                                |                         |              |  |  |  |  |
|