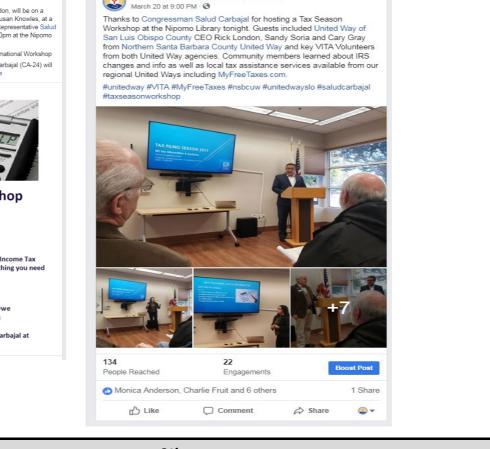

on a panel with our key VITA and MyFreeTaxes Volunteer, Susan Knowles, at a FREE Tax Season Informational Workshop hosted by Representative Salud Carbajal on Wednesday, March 20th from 6:00pm - 7:30pm at the Nipomo Library Community Room.

EVENT ADVISORY: Carbajal to Host Tax Season Informational Workshop NIPOMO, CA – Wednesday, March 20th, Rep. Salud Carbajal (CA-24) will host a tax season informational workshop w... See More



Nipomo Library

March 20

6:00pm-7:30pm

Internal Revenue Service (IRS) and Volunteer Income Tax Assistance representatives will tell you everything you need to know about:

- Overview of Tax Law Changes
- Volunteer Tax Assistance
- Refunds and What-to-do-if-you-Owe
- Security Awareness for Taxpayers

For more information call Rep. Salud Carbajal at 805-546-8348



United Way of San Luis Obispo County

...

Other

Category

Actual (#)

| 211 Hold Message DMV Ads                                                                                                                                                                                                                                                                                  | March 1, 2019 - March 31, 2019<br>5339